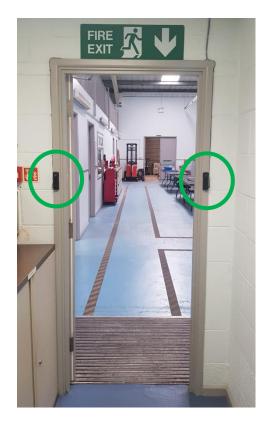

# System comprises of one transmitter, and two receivers. One Receiver is pre-installed on the side of the enclosure.

**Transmitter** 

Receiver

Please follow appropriate social distancing measures!