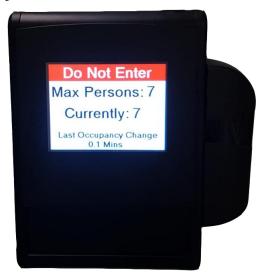

### **Room Occupancy Monitor**

Ideal for small capacity rooms such as canteens, toilets, shared offices, storerooms, etc.

#### **Features**

- Small Compact Design
- Small sensors
- Easy Installation
- Quick Setup
- Adjustable Room Capacity
- Social Distancing Prompts
- Displays the last time the occupancy was changed.