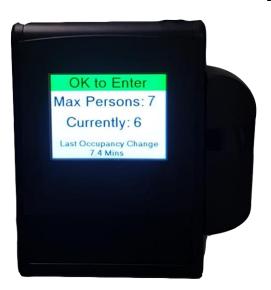

### **Room Occupancy Monitor**

Ideal for small capacity rooms such as canteens, toilets, shared offices, storerooms, etc.

#### **Features**

- Small Compact Design
- Small sensors
- Easy Installation
- Quick Setup
- Adjustable Room Capacity
- Social Distancing Prompts
- Displays the last time the occupancy was changed.