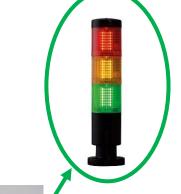

**Adjustable Count Down Timers** 

 Easily adjust the amount of allowed walk, times to suit your needs.

Plug & Play Light Beacon

 Remote signaling beacon that can be easily installed in your desired location.