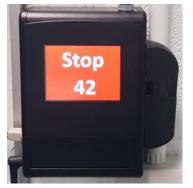

**Adjustable Count Down Timers** 

 Easily adjust the amount of allowed walk, times to suit your needs.

Plug & Play Light Beacon

 Remote signaling beacon that can be easily installed in your desired location.