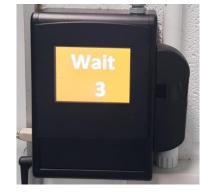

**Adjustable Count Down Timers** 

 Easily adjust the amount of allowed walk, times to suit your needs.

Plug & Play Light Beacon

 Remote signaling beacon that can be easily installed in your desired location.