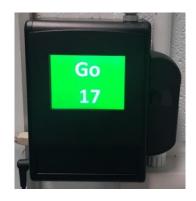

**Adjustable Count Down Timers** 

 Easily adjust the amount of allowed walk, times to suit your needs.

Plug & Play Light Beacon

 Remote signaling beacon that can be easily installed in your desired location.