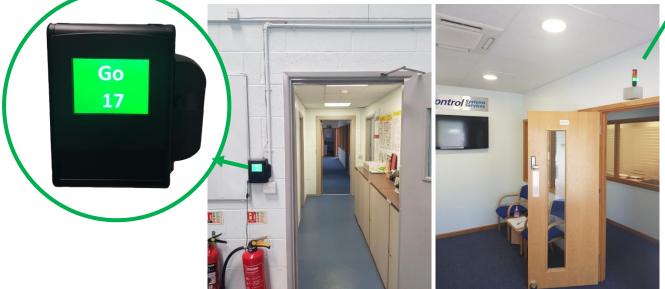

**Adjustable Count Down Timers** 

 Easily adjust the amount of allowed walk, times to suit your needs.

Plug & Play Light Beacon

 Remote signaling beacon that can be easily installed in your desired location.